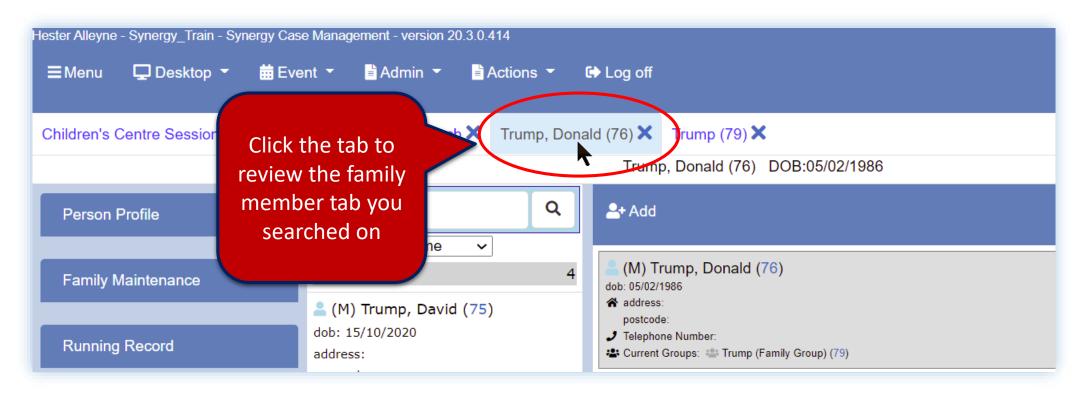

#### Locating the Family Group reference number...

- From the Family Maintenance screen you can see information about a specific family member and no one else
- You will notice in this screen an area for Current Groups with a system reference. This is the Family Group Number