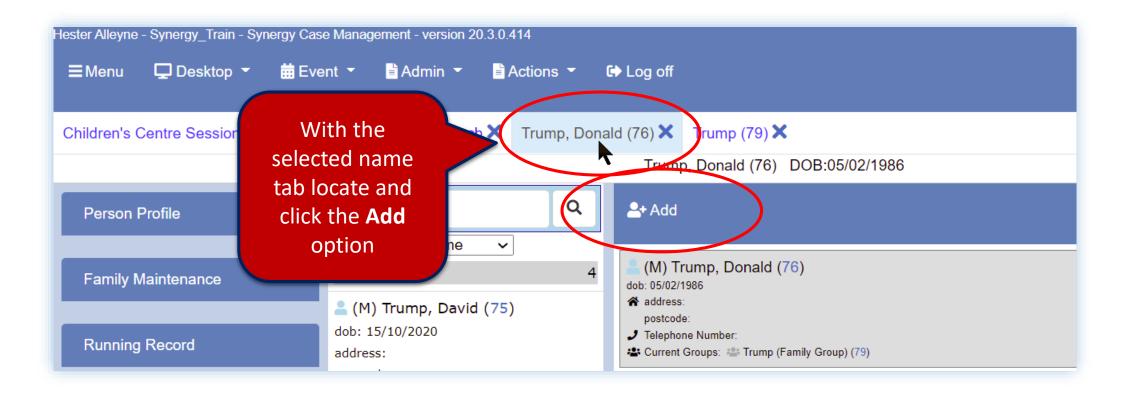

#### Using the Add button to add family members...

• Click the Add option at the top of the window.