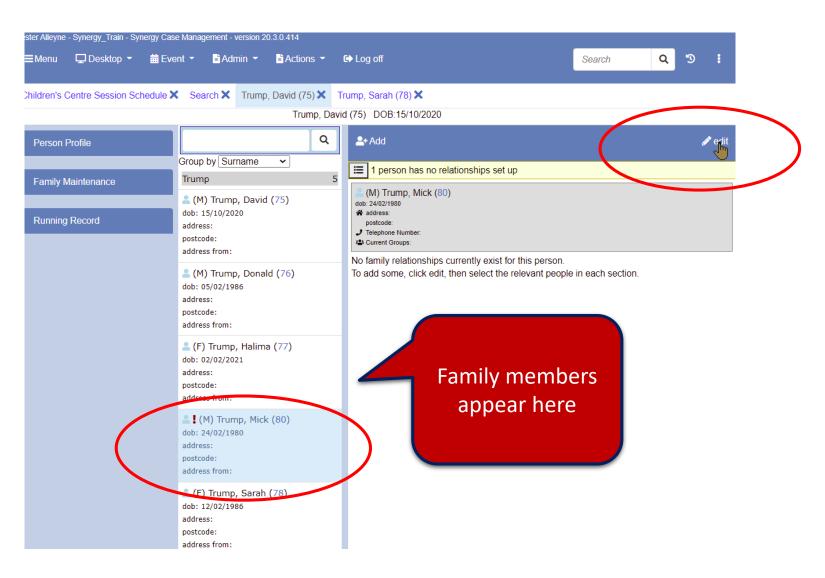

#### Using Add button to create the relationship...

• You can now add the members of the family in the middle panel to setup the relationship. Click the **Add** button.

| ΞMenu                                            | ent ▼ 📑 Admin ▼ 📑 Actions ▼ 🗭 Log off            | Search Q 3           |
|--------------------------------------------------|--------------------------------------------------|----------------------|
| hildren's Centre Session Schedule                | Search X Trump, David (75) X Trump, Sarah (78) X |                      |
|                                                  | Trump, David (75) DOB:15/10/2020                 |                      |
| Person Profile Family Maintenance Running Record |                                                  | ist for this person. |